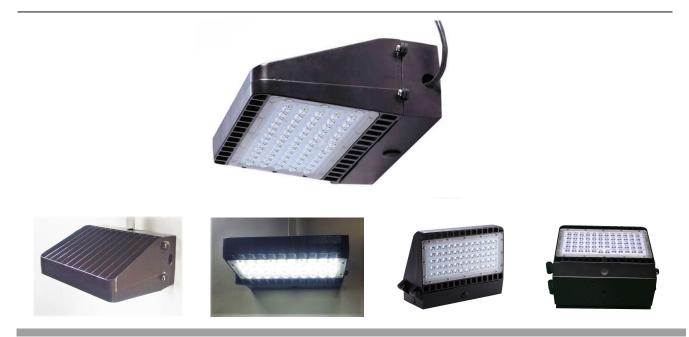

# LED Wall light/ LED Wall pack UG-WL90-W60

#### 2. Features

- 1 Including series of patents, Unique funnel heat sinker, making the lamp better for heat dissipation. Fresnel teeth lighting design for the PC cover, which is suitable for wall light distribution.
- 2 The LED driver and LED light source are separated, which is convenient for

install and assemble.

- 3 LED driver is movable easily, which helps to replace LED driver.
- 4 Beauty for the appearance, using high bright Samsung LEDs.
- 5 Meanwell Driver are applied.
- 6 IP65.