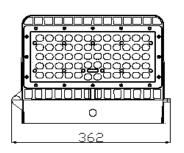

# **3** Dimension for the product

## 4 Main technical parameters

| Item NO.                              | ССТ         | RA  | Lumens  | Input Voltage | Lamp<br>power | Product<br>size  | Packaging<br>size | N.W   |
|---------------------------------------|-------------|-----|---------|---------------|---------------|------------------|-------------------|-------|
| UG-WL90-W60                           | 5000K~5650K | ≥70 | 5700 LM | AC90V-295V    | 60±3W         | 295*90*216<br>mm | 335*155*280<br>mm | 2.5KG |
| IP65                                  |             |     |         |               |               |                  |                   |       |
| Samsung LEDs                          |             |     |         |               |               |                  |                   |       |
| PF>0.9                                |             |     |         |               |               |                  |                   |       |
| 4000K 5000K 6000K CCT optional        |             |     |         |               |               |                  |                   |       |
| LED driver: UG Driver                 |             |     |         |               |               |                  |                   |       |
| Storage Temp: $-40 \sim 50^{\circ}$ C |             |     |         |               |               |                  |                   |       |