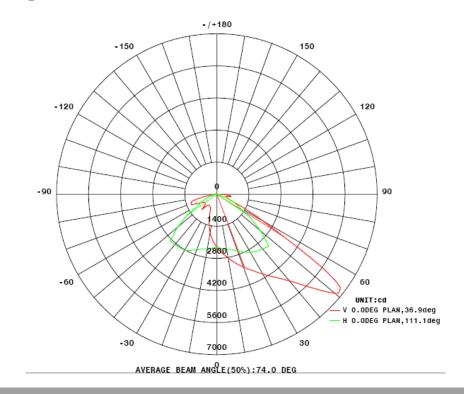

|       |
| Samsung LEDs                          |             |     |         |               |               |                  |                   |       |
| PF>0.9                                |             |     |         |               |               |                  |                   |       |
| 4000K 5000K 6000K CCT optional        |             |     |         |               |               |                  |                   |       |
| LED driver: UG Driver                 |             |     |         |               |               |                  |                   |       |
| Storage Temp: $-40 \sim 50^{\circ}$ C |             |     |         |               |               |                  |                   |       |



### **5** Luminous Spot



#### **6** Instruction for Installation



Using screws to install the power supply box onto the solid wall



Open the wire-connecting box, connect the input wire of the LED driver with the AC input wire then close the box



Thrust the heat sinker body into the two holes



Close the body using screws and tighten them



### 7 Attentions for installation

- Cut off the power and make sure the wall can burden the weight of the lamp before install the lamp.
- Make sure the lamp correctly installed, in case of the lamp's dropping down.
- Do not use the lamp in the area with aggressive gas.
- Do not cover the lamp with anything which is harm for heat dissipation.
- Be careful and connect the ground line well.
- Warranty 3 years.
- Products faults caused by separating, remodeling or incorre