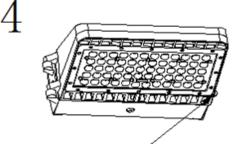

|                   |       |
| 4000K 5000K 6000K CCT optional        |             |     |         |               |               |                  |                   |       |
| LED driver: UG Driver                 |             |     |         |               |               |                  |                   |       |
| Storage Temp: $-40 \sim 50^{\circ}$ C |             |     |         |               |               |                  |                   |       |



### **5** Luminous Spot



#### **6** Instruction for Installation



Using screws to install the power supply box onto the solid wall



Open the wire-connecting box, connect the input wire of the LED driver with the AC input wire then close the box



Thrust the heat sinker body into the two holes



Close the body using screws and tighten them



### 7 Attentions for installation

- Cut off the power and make sure the wall can burden the weight of the lamp before install the lamp.
- Make sure the lamp correctly installed, in case of the lamp's dropping down.
- Do not use the lamp in the area with aggressive gas.
- Do not cover the lamp with anything which is harm for heat dissipation.
- Be careful and connect the ground line well.
- Warranty 3 years.
- Products faults caused by separating, remodeling or incorrectly construction are not in the warranty area.