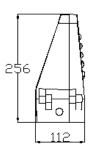

# **3** Dimension for the product

## 4 Main technical parameters

| Item NO.                              | ССТ         | RA  | Lumens  | Input Voltage | Lamp<br>power | Product<br>size  | Packaging<br>size | N.W   |
|---------------------------------------|-------------|-----|---------|---------------|---------------|------------------|-------------------|-------|
| UG-WL90-W60                           | 5000K~5650K | ≥70 | 5700 LM | AC90V-295V    | 60±3W         | 295*90*216<br>mm | 335*155*280<br>mm | 2.5KG |
| IP65                                  |             |     |         |               |               |                  |                   |       |
| Samsung LEDs                          |             |     |         |               |               |                  |                   |       |
| PF>0.9                                |             |     |         |               |               |                  |                   |       |
| 4000K 5000K 6000K CCT optional        |             |     |         |               |               |                  |                   |       |
| LED driver: UG Driver                 |             |     |         |               |               |                  |                   |       |
| Storage Temp: $-40 \sim 50^{\circ}$ C |             |     |         |               |               |                  |                   |       |