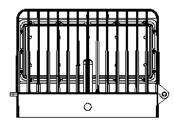

# **3** Dimension for the product

## 4 Main technical parameters

| Item NO.                              | ССТ         | RA  | Lumens  | Input Voltage | Lamp<br>power | Product<br>size  | Packaging<br>size | N.W   |
|---------------------------------------|-------------|-----|---------|---------------|---------------|------------------|-------------------|-------|
| UG-WL90-W60                           | 5000K~5650K | ≥70 | 5700 LM | AC90V-295V    | 60±3W         | 295*90*216<br>mm | 335*155*280<br>mm | 2.5KG |
| IP65                                  |             |     |         |               |               |                  |                   |       |
| Samsung LEDs                          |             |     |         |               |               |                  |                   |       |
| PF>0.9                                |             |     |         |               |               |                  |                   |       |
| 4000K 5000K 6000K CCT optional        |             |     |         |               |               |                  |                   |       |
| LED driver: UG Driver                 |             |     |         |               |               |                  |                   |       |
| Storage Temp: $-40 \sim 50^{\circ}$ C |             |     |         |               |               |                  |                   |       |