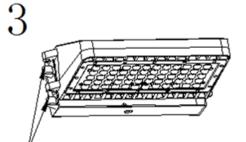

|         |               |               |                  |                   |       |
| 4000K 5000K 6000K CCT optional        |             |     |         |               |               |                  |                   |       |
| LED driver: UG Driver                 |             |     |         |               |               |                  |                   |       |
| Storage Temp: $-40 \sim 50^{\circ}$ C |             |     |         |               |               |                  |                   |       |



### **5** Luminous Spot



#### **6** Instruction for Installation



Using screws to install the power supply box onto the solid wall



Open the wire-connecting box, connect the input wire of the LED driver with the AC input wire then close the box



Thrust the heat sinker body into the two holes



Close the body using screws and tighten them



### 7 Attentions for installation

- Cut off the power and make sure the wall can burden the weight of the lamp before install the lamp.
- Make sure the lamp correctly installed, in case of the lamp's dropping down.
- Do not use the lamp in the area with aggressive gas.
- Do not cover the lamp with anything which is harm for heat dissipation.
- Be careful and connect the ground line well.
- Warranty 3 years.
- Products faults caused by separating, remodeling or incorrectly construction are not in the warranty area.